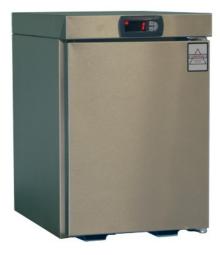

## **Model CM1M**

Height (mm) 415 Width (mm) 270 Depth (mm) 415 Capacity (I) 15

1 x 1/6 gastronorm pan (up to 200mm high) up to 3 litres

- Latest low-energy, maintenance-free specification
- Includes LED lighting and low-voltage fans
- Cabinet is fan assisted and auto-defrost
- Cabinet has +1 to +5°C temperature range
- Top-mounted digital temperature controller
- Standard finish is stainless steel interior and exterior
- Solid door or glass door available as option
- Milk tube set available (to special order)
- · Container not included